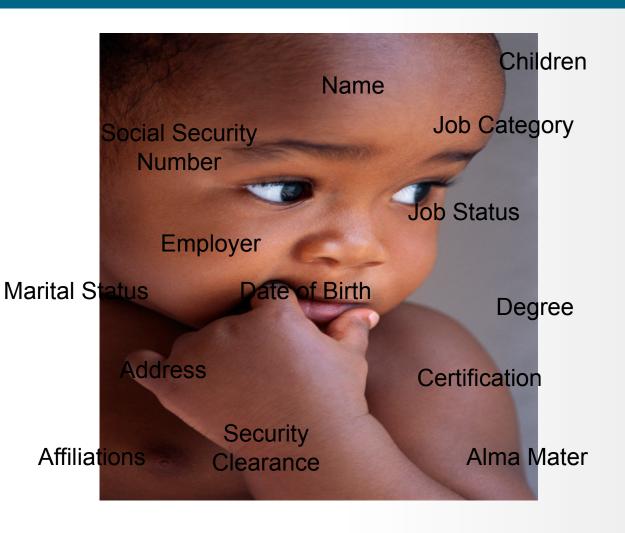

# What is Identity - Aggregation of attributes that is of value to the relying party Truestone

### **Strong Authentication and Rich Identity**

Name

Children

**Job Category** 

Social Security

Number

Job Status

**Employer** 

Degree

**Marital Status** 

Date of Birth

Address

Certification

**Affiliations** 

Security Clearance Alma Mater