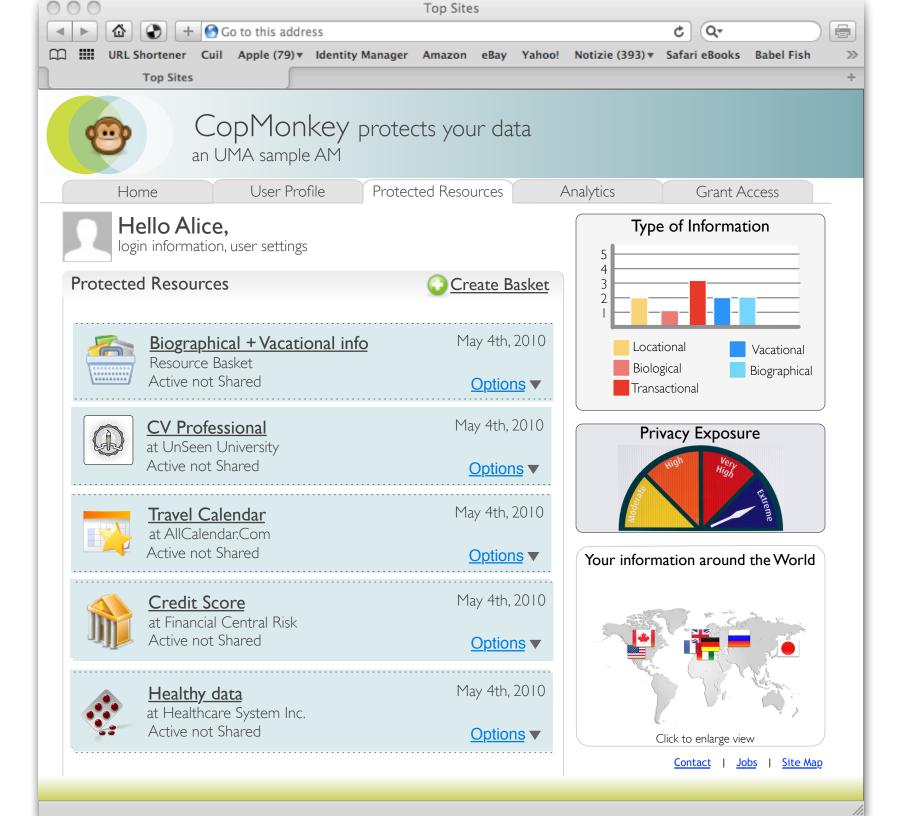

#### Alice views Protected Resource options



#### Alice selects a Protected Resource

Click on "CV Professional"



#### Alice Add a new Resource Sharing Policy

Click on "+Add Policy"



#### Alice Selects Default sharing policy

Click on Select "Default Sharing policy"



#### Alice views Default sharing policy

Click on Feed Management



## Alice shares Protected Resource with assigned default sharing policy

Click on Share



#### Alice views Resource link to Share

Copy link



## Alice creates a Protected Resource Basket/group

Click on "Add Basket"



## Alice creates a Protected Resource Basket/group

Insert Basket name

Select Resource Sharing Policy to add in the basket



## Alice creates a Protected Resource Basket/group

Select Resource Sharing Policy to add in the basket



### Alice view a Protected Resources list with added Basket

Fine