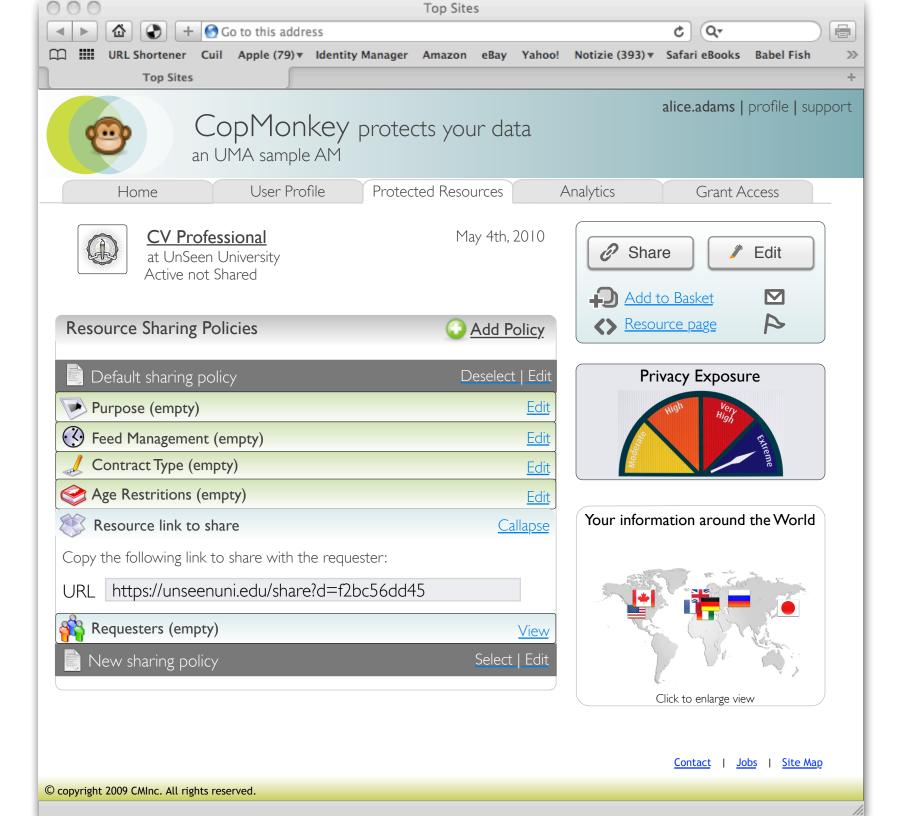

# Approaching UMA User Experience

Kantara UMA WG



## AM Information Architecture



## AM Welcome Page after User authentication



## AM Welcome Page Alice views Protected Resource list

Click on Options



#### Alice views Protected Resource options



#### Alice selects a Protected Resource

Click on "CV Professional"



#### Alice Add a new Resource Sharing Policy

Click on "+Add Policy"



#### Alice Selects Default sharing policy

Click on Select "Default Sharing policy"



#### Alice views Default sharing policy

Click on Feed Management



## Alice shares Protected Resource with assigned default sharing policy

Click on Share



#### Alice views Resource link to Share

Copy link



## Alice creates a Protected Resource Basket/group

Click on "Add Basket"



## Alice creates a Protected Resource Basket/group

Insert Basket name

Select Resource Sharing Policy to add in the basket



## Alice creates a Protected Resource Basket/group

Select Resource Sharing Policy to add in the basket



### Alice view a Protected Resources list with added Basket

Fine