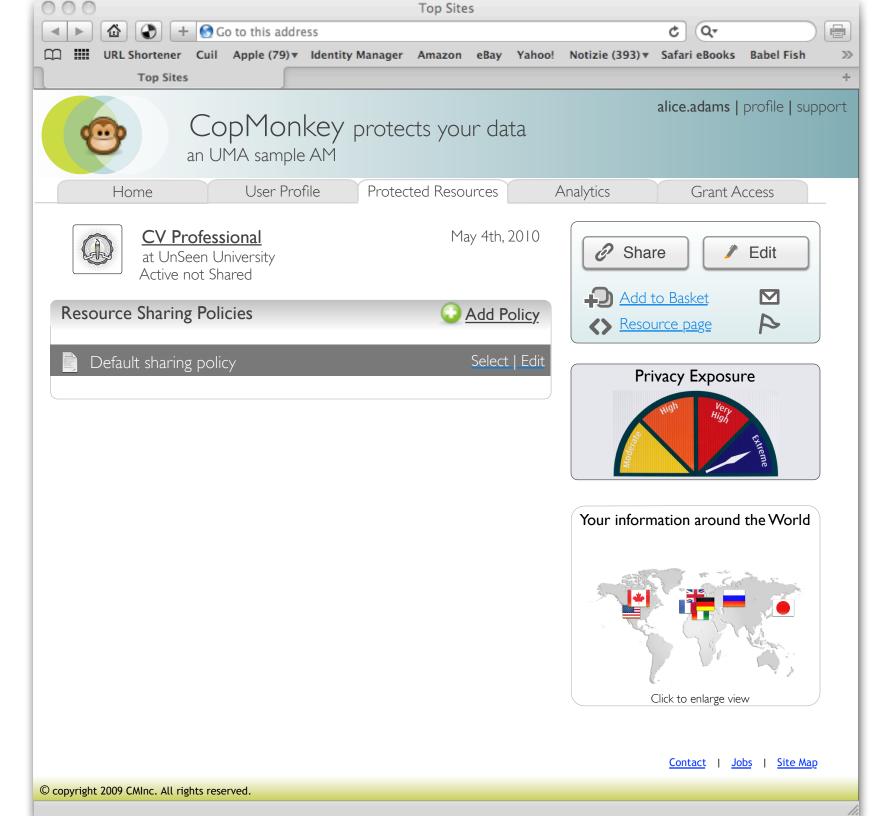

# Approaching UMA User Experience

Kantara UMA WG



## AM Information Architecture



## AM Welcome Page after User authentication



## AM Welcome Page Alice views Protected Resource list

Click on Options



#### Alice views Protected Resource options



#### Alice selects a Protected Resource

Click on "CV Professional"



#### Alice Add a new Resource Sharing Policy

Click on "+Add Policy"



#### Alice Selects Default sharing policy

Click on Select "Default Sharing policy"



#### Alice views Default sharing policy

Click on Feed Management



## Alice shares Protected Resource with assigned default sharing policy

Click on Share



#### Alice views Resource link to Share

Copy link



## Alice creates a Protected Resource Basket/group

Click on "Add Basket"



## Alice creates a Protected Resource Basket/group

Insert Basket name

Select Resource Sharing Policy to add in the basket



## Alice creates a Protected Resource Basket/group

Select Resource Sharing Policy to add in the basket



### Alice view a Protected Resources list with added Basket

Fine