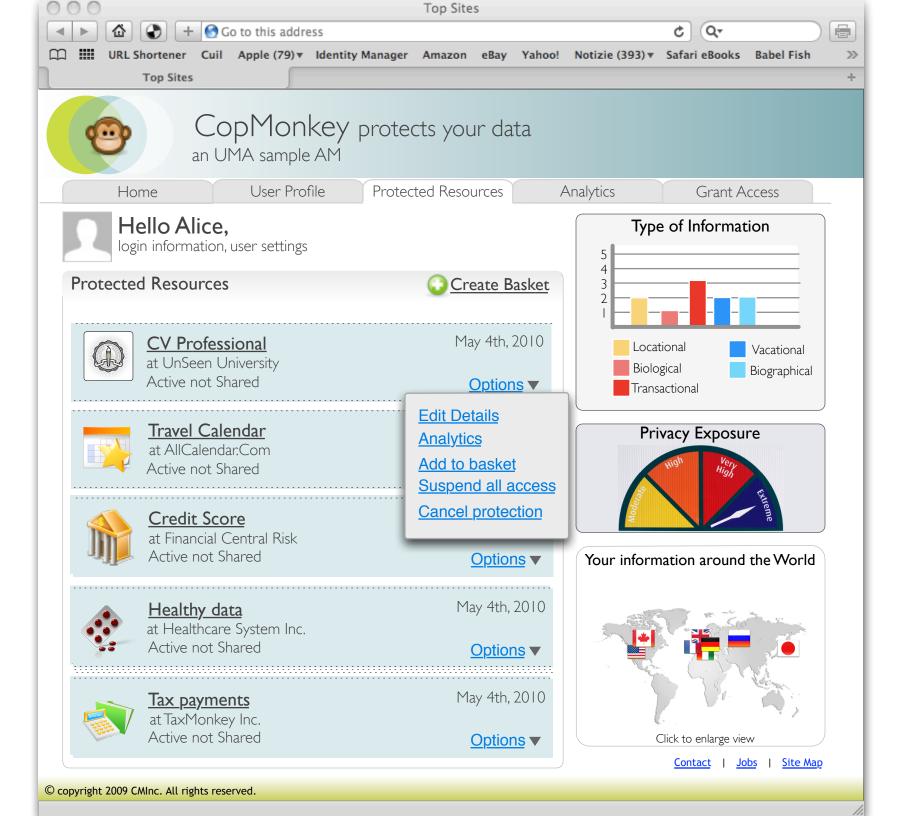

# Approaching UMA User Experience

Kantara UMA WG



## AM Information Architecture



## AM Welcome Page after User authentication



## AM Welcome Page Alice views Protected Resource list

Click on Options



#### Alice views Protected Resource options



#### Alice selects a Protected Resource

Click on "CV Professional"



#### Alice Add a new Resource Sharing Policy

Click on "+Add Policy"



#### Alice Selects Default sharing policy

Click on Select "Default Sharing policy"



#### Alice views Default sharing policy

Click on Feed Management



## Alice shares Protected Resource with assigned default sharing policy

Click on Share



#### Alice views Resource link to Share

Copy link



## Alice creates a Protected Resource Basket/group

Click on "Add Basket"



## Alice creates a Protected Resource Basket/group

Insert Basket name

Select Resource Sharing Policy to add in the basket



## Alice creates a Protected Resource Basket/group

Select Resource Sharing Policy to add in the basket