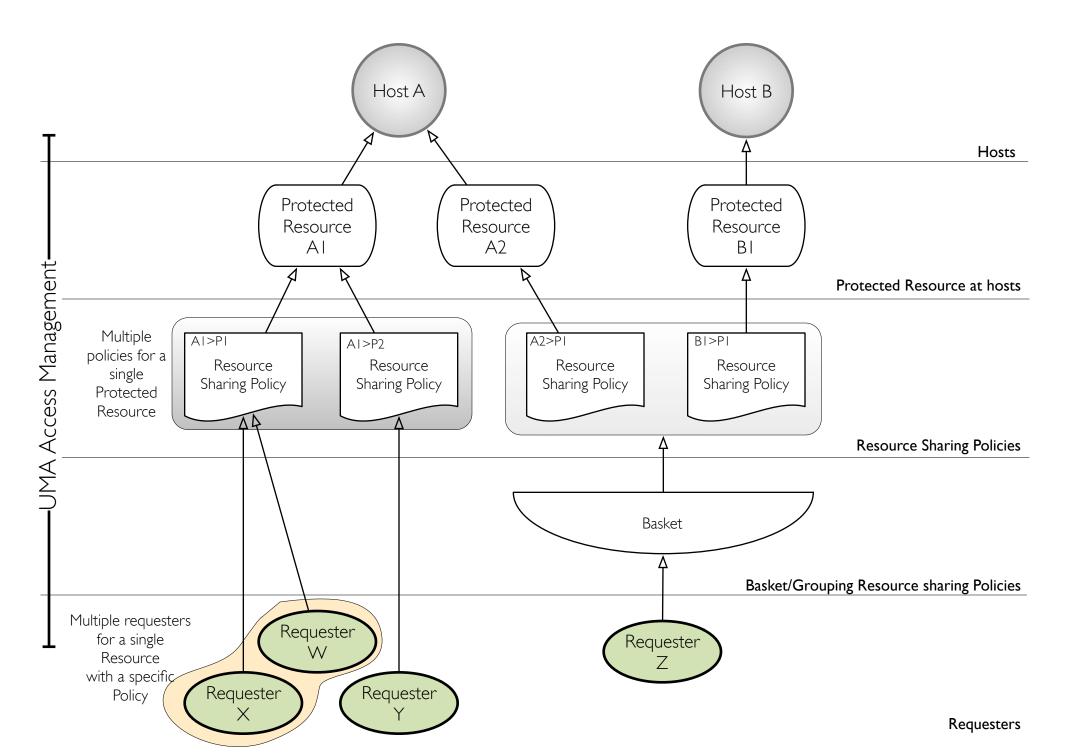

# Approaching UMA User Experience

Kantara UMA WG



## AM Information Architecture



## AM Welcome Page after User authentication



## AM Welcome Page Alice views Protected Resource list

Click on Options



#### Alice views Protected Resource options



#### Alice selects a Protected Resource

Click on "CV Professional"



#### Alice Add a new Resource Sharing Policy

Click on "+Add Policy"



#### Alice Selects Default sharing policy

Click on Select "Default Sharing policy"



#### Alice views Default sharing policy

Click on Feed Management



## Alice shares Protected Resource with assigned default sharing policy

Click on Share



#### Alice views Resource link to Share

Copy link



## Alice creates a Protected Resource Basket/group

Click on "Add Basket"



## Alice creates a Protected Resource Basket/group

Insert Basket name

Select Resource Sharing Policy to