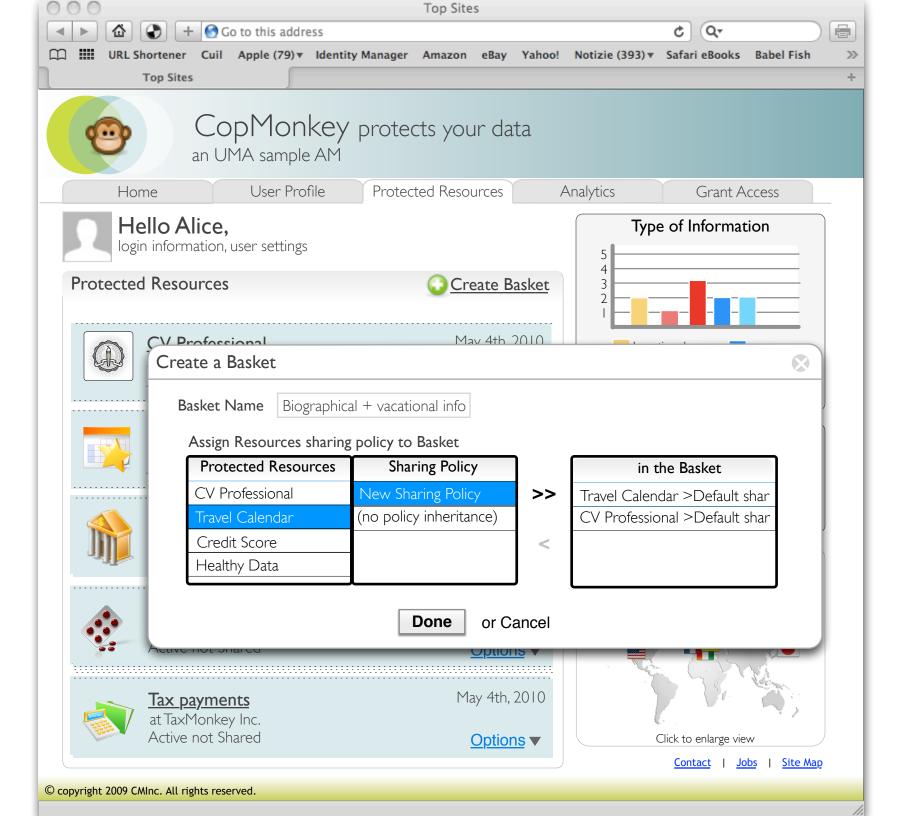

## Alice creates a Protected Resource Basket/group

Select Resource Sharing Policy to add in the basket