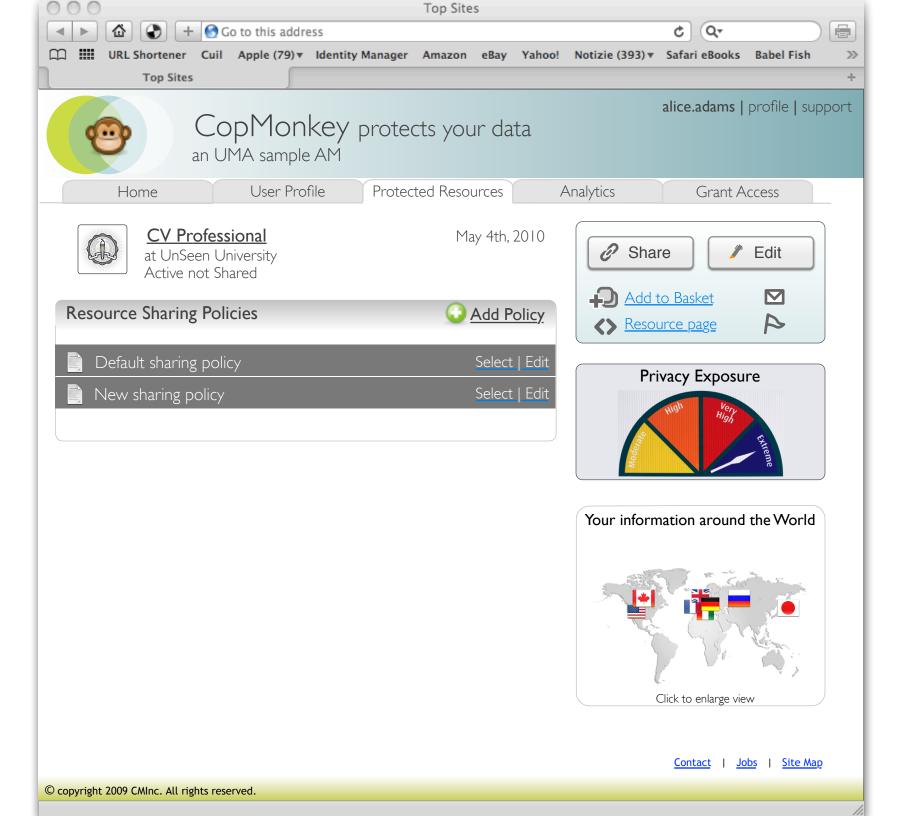

#### Alice Selects Default sharing policy

Click on Select "Default Sharing policy"