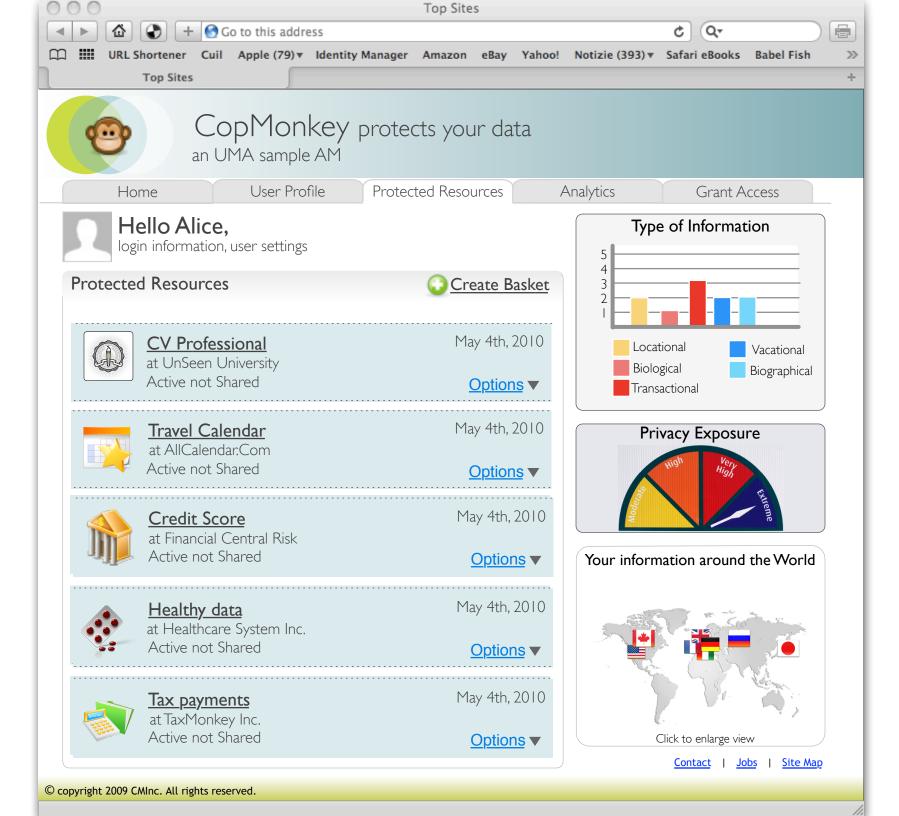

## AM Welcome Page after User authentication

## AM Welcome Page Alice views Protected Resource list

Click on Options