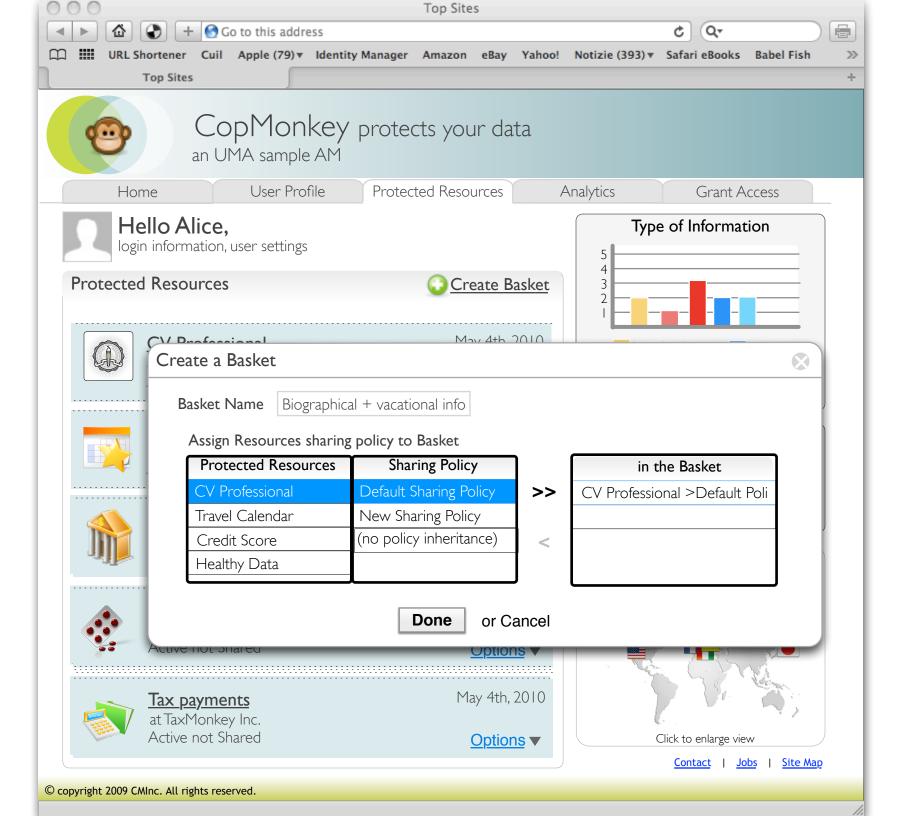

## Alice creates a Protected Resource Basket/group

Click on "Add Basket"

## Alice creates a Protected Resource Basket/group

Insert Basket name

Select Resource Sharing Policy to add in the basket