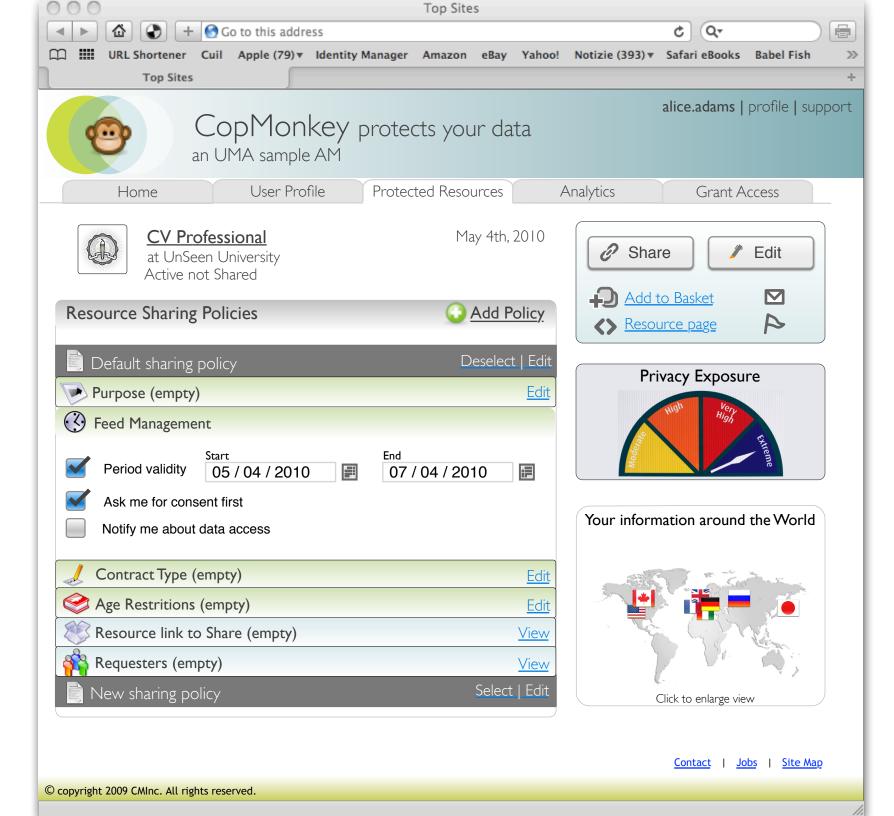

# Approaching UMA User Experience

Kantara UMA WG



## AM Information Architecture



## AM Welcome Page after User authentication



## AM Welcome Page Alice views Protected Resource list

Click on Options



#### Alice views Protected Resource options



#### Alice selects a Protected Resource

Click on "CV Professional"



#### Alice Add a new Resource Sharing Policy

Click on "+Add Policy"



#### Alice Selects Default sharing policy

Click on Select "Default Sharing policy"



#### Alice views Default sharing policy

Click on Feed Management



## Alice shares Protected Resource with assigned default sharing policy

Click on Share



#### Alice views Resource link to Share

Copy link



## Alice creates a Protected Resource Basket/group

Click on "Add Basket"



## Alice creates a Protected Resource Basket/group

Insert Basket name

Select Resource Sharing Policy to add in the basket



## Alice creates a Protected Resource Basket/group

Select Resource Sharing Policy to add in the basket



### Alice view a Protected Resources list with added Basket

Fine