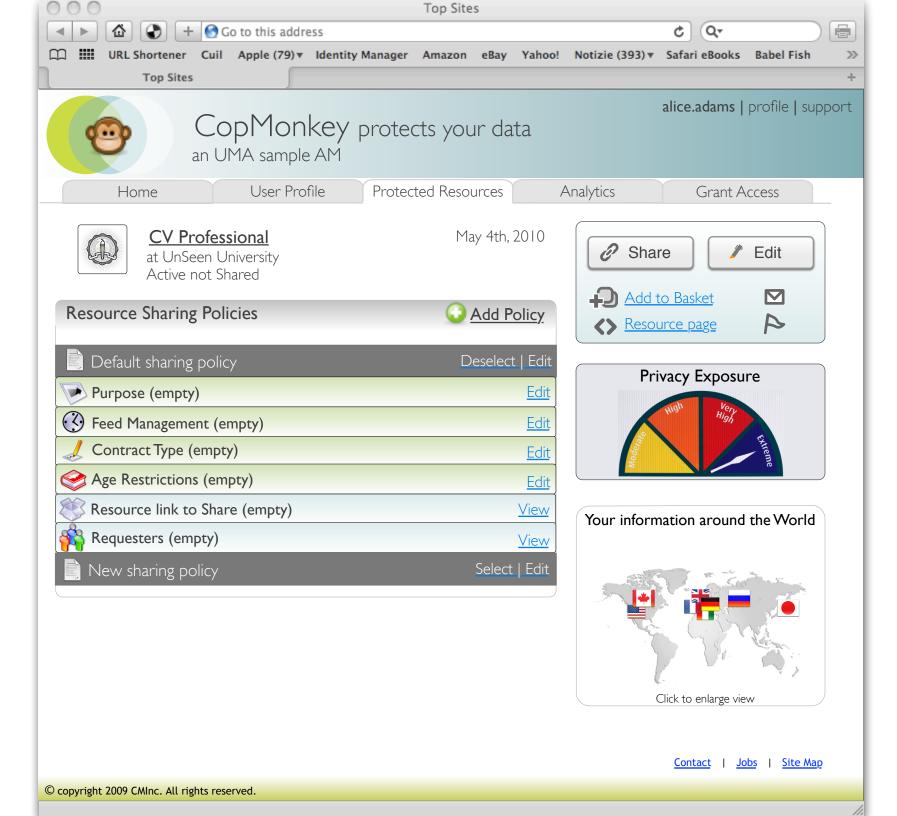

# Approaching UMA User Experience

Kantara UMA WG



## AM Information Architecture



## AM Welcome Page after User authentication



## AM Welcome Page Alice views Protected Resource list

Click on Options



#### Alice views Protected Resource options



#### Alice selects a Protected Resource

Click on "CV Professional"



#### Alice Add a new Resource Sharing Policy

Click on "+Add Policy"



#### Alice Selects Default sharing policy

Click on Select "Default Sharing policy"



#### Alice views Default sharing policy

Click on Feed Management



## Alice shares Protected Resource with assigned default sharing policy

Click on Share



#### Alice views Resource link to Share

Copy link



## Alice creates a Protected Resource Basket/group

Click on "Add Basket"



## Alice creates a Protected Resource Basket/group

Insert Basket name

Select Resource Sharing Policy to add in the basket



## Alice creates a Protected Resource Basket/group

Select Resource Sharing Policy to add in the basket



### Alice view a Protected Resources list with added Basket

Fine